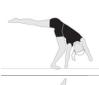

Cartwheel 101

Lunge: Make a mental straight line ahead of you. Arms straight over your head, step forward bending the knee and hold.

Ø

Lunge with 1 Hand on the Floor: Forward leg knee bent, back leg lifting up and 1 hand on the floor keeping your balance.