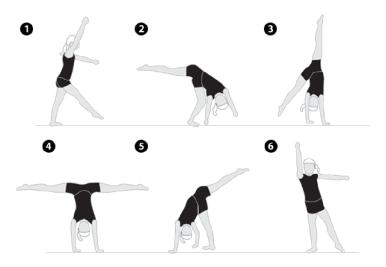

Cartwheel 101

Lunge: Make a mental straight line ahead of you. Arms straight over your head, step forward bending the knee and hold.

Ø

Lunge with 1 Hand on the Floor: Forward leg knee bent, back leg lifting up and 1 hand on the floor keeping your balance.

Tilted Straddle Handstand: Kick back leg upwards while hands on the ground can support your weight.

Straddle Handstand: Balanced Handstand in a straddle hold position.

6

Lunge 2 Hands on the Floor: From straddle Handstand lower 1 leg down to the floor keeping your legs straight and strong.