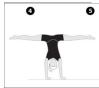

Tilted Straddle Handstand: Kick back leg upwards while hands on the ground can support your weight.

Straddle Handstand: Balanced Handstand in a straddle hold position.

6

Lunge 2 Hands on the Floor: From straddle Handstand lower 1 leg down to the floor keeping your legs straight and strong.