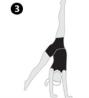

Tilted Straddle Handstand: Kick back leg upwards while hands on the ground can support your weight.

Straddle Handstand: Balanced Handstand in a straddle hold position.

6

Lunge 2 Hands on the Floor: From straddle Handstand lower 1 leg down to the floor keeping your legs straight and strong.